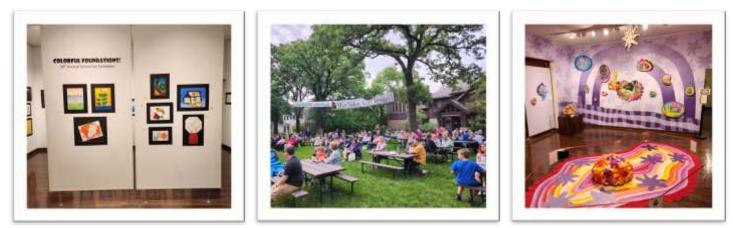

## Sincerely, Edith Blanchard

(L to R): *Colorful Foundations!: 39th Annual School Art Exhibition* featuring grades K-4; MacNider Arts Festival during the free pancake breakfast and Mason City Municipal Band performance; *Within the Butterfly Cave*, the exhibition of Area Show: 48 Best in Show Award Winner, Alexis Beucler.