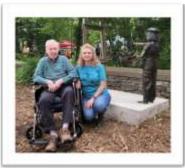

## **Events & Education**

Current Museum Director Edith Blanchard with first Director Dick Leet at the sculpture dedication ceremony held for him.

## MacNider Arts Festival & Outdoor Art Market

We didn't let a few sprinkles ruin MacNider Arts Festival! On June 10 around 300 area children enjoyed nine free "Woodland Wonders"

nature themed crafts as well as stepping stones and face painting. As always, the Mayor & City Council FREE Pancake Breakfast was a delicious way to start the day. Visitors enjoyed live music by the Mason City Municipal Bands The Sweet Nuthins, Malek's Fishermen Band, and Ruthless Ruth while making crafts and shopping the Art Market's twenty-five fantastic artist booths. Attendees and staff also took time to honor long time museum director Dick Leet with a sculpture dedication ceremony.